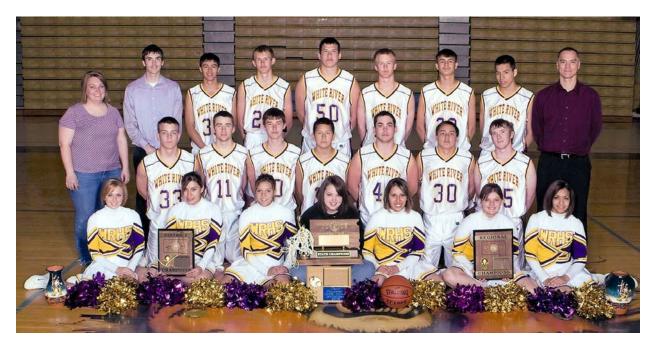

## **CLASS "B" CHAMPIONS – White River Tigers**

Team Members Include:Head Coach, Eldon Marshall, Asst. Coach, Jared Bouman, Carson Krogman, Clay Hutchinson, Louie Korgman, Kyle Rattling Leaf, RJ Estes, Jake Krogman, Jimmy Plooster, Trevor Farmer, Chase Fairbanks, Frankie Waln, Tony Wade, Matt Glynn, Matthew Bartlett, Fred Quick Bear, Student Mgrs. Matthew Gillen, Skyler Bordeaux, Cain Fairbanks, Link Tucker

## **Championship (First & Second Place)**

White River def Langford ...... 66-50