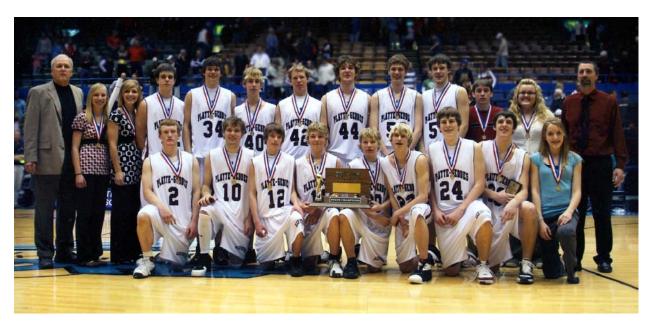

## **CLASS "A" CHAMPIONS – PLATTE-GEDDES BLACK PANTHERS**

*Team Members Include:* Head Coach: Frank Cutler, Asst. Coach, Allen Weier, Hayden Kuiperm Jordan Johnson, Carter Kemnitz, Shay Nelson, Audie Kuipers, Rocky Van Zee, Joe Millar, Keith Cutler, Thad Campbell, Josh Wagner, Elliot Cwach, Logan Holter, Jesse Kimball, Ross Erickson, Collin Ringling, Stats: Maggie Foxley, Emily Johnson, Kalli Kuipers, Kayla Marlo

## **Championship (First & Second Place)**

Platte-Geddes def Madison ..... 55-42