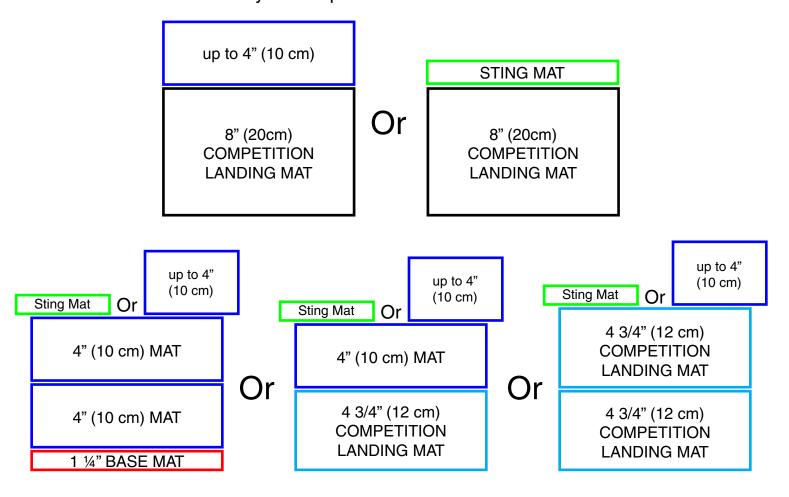

## MAXIMUM ALLOWABLE Matting

any combination of matting not to exceed 19 inches (48 cm)

## VAULT BOARD, FOLDED PANEL MAT OR MOUNT TRAINER MAT MAY BE USED FOR MOUNTING AND MAY BE PLACED ON

One or two 10 cm or 12 cm mats or a 20 cm CLM mat. In addition, an up to 4" mat or sting mat may be added. It may **not** be placed on an 8" skill cushion.