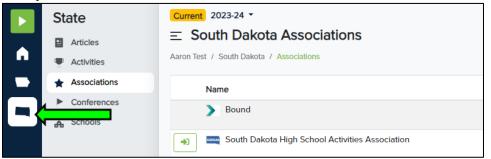

4. From your Media Dashboard, click the South Dakota icon in the left sidebar.

5. Next, click "Activities" in the light gray area next to the colored sidebar.

| State          | Current 2023-24 -                               |  |  |  |  |
|----------------|-------------------------------------------------|--|--|--|--|
| Articles       | $\equiv$ South Dakota Associations              |  |  |  |  |
| Activities     | Aaron Test / South Dakota / Associations        |  |  |  |  |
| * Associations | Name                                            |  |  |  |  |
| Conferences    | > Bound                                         |  |  |  |  |
| 🔥 Schools      |                                                 |  |  |  |  |
|                | South Dakota High School Activities Association |  |  |  |  |