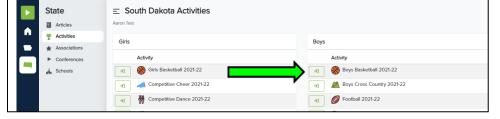

6. Click the green arrow next to the activity you will be broadcasting.

7. Select the date of the contest and then click the green arrow next to the contest.

| <u>ک</u> | State                           | ≡ 2021-22 |                                                    |                                  |  |  |
|----------|---------------------------------|-----------|----------------------------------------------------|----------------------------------|--|--|
|          | Articles                        | A         | aron Test / Activity / Season                      |                                  |  |  |
| •        | P Activities                    |           |                                                    |                                  |  |  |
|          | Associations                    |           | Coctober 5, 2021 By Time T                         |                                  |  |  |
|          | <ul> <li>Conferences</li> </ul> |           |                                                    |                                  |  |  |
|          | Schools                         |           | Competition                                        | Location                         |  |  |
|          |                                 |           | 🔊 🦉 O'Gorman vs. 🎘 Spearfish                       | Black Hills Power Sports Complex |  |  |
|          |                                 |           | →) 📌 Sioux Falls Roosevelt vs. 🎥 Pierre T.F. Riggs | PILC Soccer Complex              |  |  |
|          |                                 |           | Yankton vs. S Rapid City Stevens                   | Sioux Park Complex               |  |  |
|          |                                 |           | 🔊 🏯 St. Thomas More vs. 💑 Sioux Falls Christian    | Sioux Falls Christian School     |  |  |