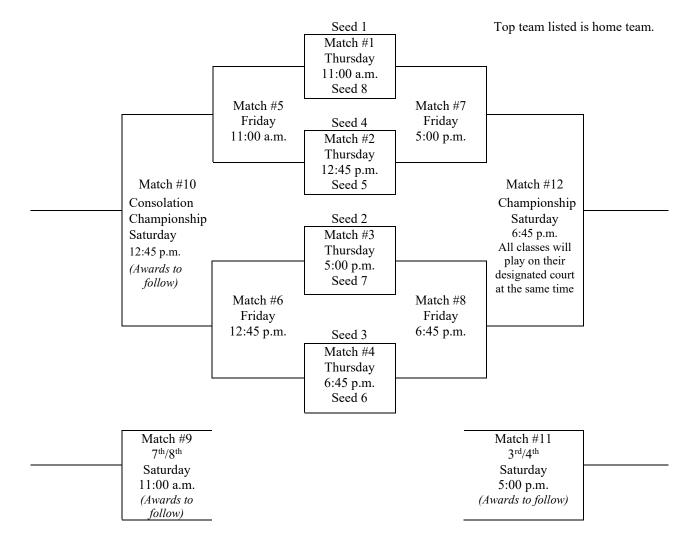

## Denny Sanford Premier Center – Sioux Falls (All times are Central Time)

| <b>Thursday Matches</b> | Friday Matches       | Saturday Matches                                                                        |
|-------------------------|----------------------|-----------------------------------------------------------------------------------------|
| Session 1               | Session 3            | Session 5                                                                               |
| Match 1 – 11:00 a.m.    | Match 5 – 11:00 a.m. | Match 9 – 11:00 a.m.                                                                    |
| Match 2 – 12:45 p.m.    | Match 6 – 12:45 p.m. | Match 10 – 12:45 p.m. (approx. – following 7 <sup>th</sup> -8 <sup>th</sup> awards)     |
|                         |                      |                                                                                         |
| Session 2               | Session 4            | Session 6 –                                                                             |
| Match 3 – 5:00 p.m.     | Match 7 – 5:00 p.m.  | Match 11 – 5:00 p.m.                                                                    |
| Match 4 – 6:45 p.m.     | Match 8 – 6:45 p.m.  | Match 12 – 6:45 p.m. (approx. – following 3 <sup>rd</sup> -4 <sup>th</sup> awards – all |
| _                       |                      | classes will begin together).                                                           |