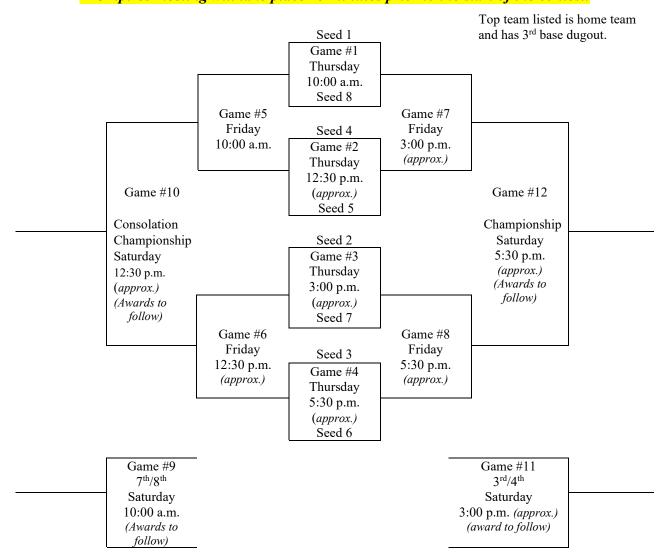

## 2024 STATE SOFTBALL TOURNAMENT SCHEDULE

May 30 - 31 - June 1, 2024

Class B – Players Complex in Aberdeen Class A – Players Complex in Aberdeen

Class AA - Koehler Complex, NSU Campus in Aberdeen

\*\*If a contest finishes early, the next game will begin no earlier than 30 minutes before the regularly scheduled time.

\*\*Umpires meeting will take place 15 minutes prior to the start of the contest.

| Time       | <b>Thursday Games</b> | Friday Games | Saturday Games                                        |
|------------|-----------------------|--------------|-------------------------------------------------------|
|            | Session 1             | Session 2    | Session 3                                             |
| 10:00 a.m. | Game 1                | Game 5       | Game 9- 7 <sup>th</sup> /8 <sup>th</sup> place game   |
|            |                       |              | (awards to follow)                                    |
| 12:30 p.m. | Game 2                | Game 6       | Game 10- 5 <sup>th</sup> /6 <sup>th</sup> place game  |
| (approx.)  |                       |              | (awards to follow)                                    |
| 3:00 p.m.  | Game 3                | Game 7       | Game 11 – 3 <sup>rd</sup> /4 <sup>th</sup> place game |
| (approx.)  |                       |              | (awards to follow)                                    |
| 5:30 p.m.  | Game 4                | Game 8       | Game 12- Championship game                            |
| (approx.)  |                       |              | (awards to follow)                                    |

\*\*\*\*\*Game times will move up if previous game concludes early. Games will not begin any earlier than 30 minutes before the regularly scheduled game time.

Revised 7/23 Softball - 3